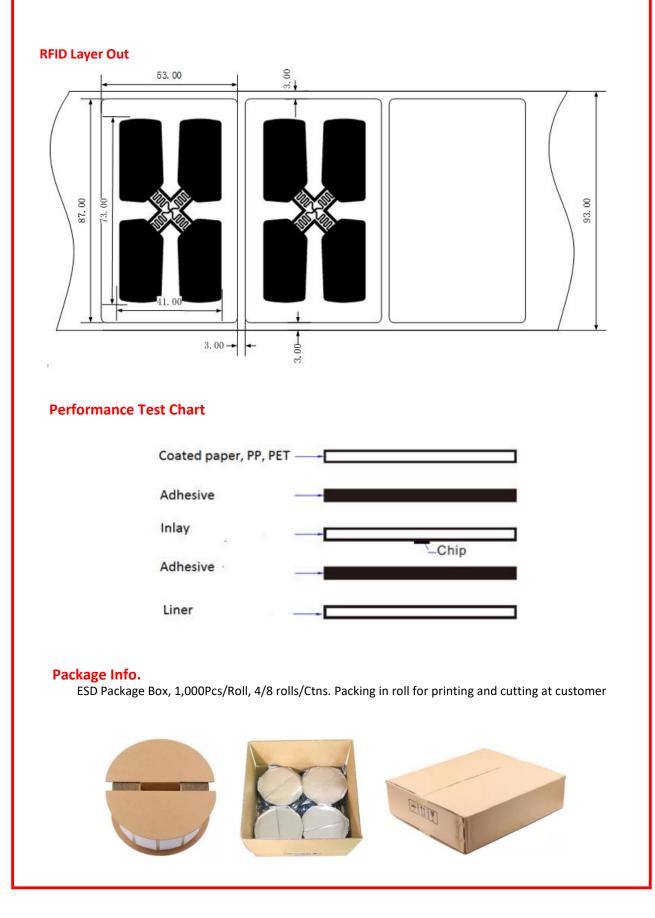

## **Specification**

| 1. Physical Characteristics     | Description                                    |
|---------------------------------|------------------------------------------------|
| Antenna Dimension               | 41mm x 73mm                                    |
| Inlay / Tag Dimension           | 87.0mm x 53.0mm                                |
| Antenna Pitch                   | 56.0 ±0.50                                     |
| 2. Electronic Characteristics   | Description                                    |
| Protocol                        | EPC Class 1 Gen 2/ISO 18000-6C                 |
| Manufacture / IC                | IMPINJ Monza M4E                               |
| EPC / TID / USER Memory         | 496bits/96bits/128bits                         |
| Base Material                   | PET + Aluminum + Micro-Chip                    |
| Face Stock                      | Coated paper, PP, PET                          |
| Antenna                         | Etched Aluminum (10μm) + PET (50μm)            |
| Operating Frequency             | 860-960MHz                                     |
| Read Ranging                    | 2M – 4M on Liquid                              |
| ESD Voltage Immunity            | Max.2000V Human being mode(HBM)                |
| 3.Environmente & Package        | Description                                    |
| Operating Temperature/ Humidity | -40°C to +70°C, 20% to 90% RH Non-condensing   |
| Storage                         | -25°C to +50°C, ,20% to 90% RH Non-condensing  |
| Bending diameter                | >50 mm                                         |
| Static pressure                 | <10 MPa                                        |
| Package                         | 1000 pcs/ roll, 4rolls/Carton                  |
| 4. Delivery Formats             | Description                                    |
| Available formats               | Dry inlay, Wet inlay, Paper tag, Plastic Tag   |
| Quality                         | 100% tested with out-of-tolerance inlay marked |
| Inner core diameter             | 76 mm/3 inch                                   |